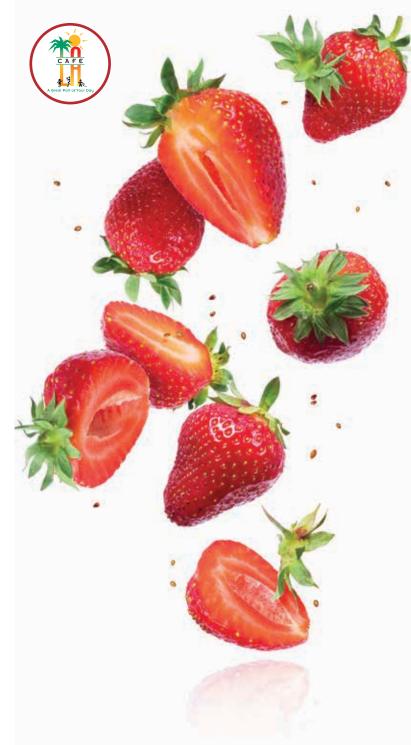

## CALIFORNIA STRABERRIES

## **Nutrition Facts**

California Straberries 100g

**Amount Per Serving** 

## **Calories**

30

|                              | % Daily Value* |
|------------------------------|----------------|
| Total Fat 0g                 | 0%             |
| Saturated Fat 0.015g         | 0%             |
| Trans Fat 0g                 |                |
| Cholesterol 0mg              | 0%             |
| Sodium 0mg                   | 0%             |
| <b>Total Carbohydrate</b> 8g | 3%             |
| Dietary Fiber 2g             | 7%             |
| Total Sugars 5g              |                |
| Includes 0g Added Sugars     | 0%             |
| Protein < 1g                 | 1%             |
| Vitamin D 0mcg               | 0%             |
| Calcium 13mg                 | 0%             |
| Iron 0.36mg                  | 2%             |
| Potassium 141mg              | 4%             |